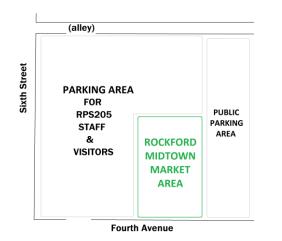

## 2024 ROCKFORD MIDTOWN MARKET

- > Every Thursday from June to October
- > Held in Rockford Public School Administrative Parking Lot
- Started in 2019 as a DBA of Seventh Street Coffee (faith based non-profit)
- > Pet friendly, bike friendly, handicap accessible and kid friendly.
- Supporting many community non-profits
- Social Media Presence/Followers: